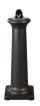

#### GROUNDSKEEPER® TUSCAN RECEPTACLE BLACK

The GroundsKeeper® Tuscan Receptacle is a classic, all-weather solution that holds large quantities of cigarette waste. The Tuscan design combines a clean look with easy maintenance. High-quality craftsmanship ensures the receptacle gets the job done in any environment.

## FEATURES & BENEFITS

- · Design blends in with different facility aesthetics
- Features a stainless steel snuff plate
- · Equiped with anchor holes for added security
- Hygienic, easy-to-service steel canister
- Restricted opening shields waste from view, weather, and flow of oxygen
- · Galvanized steel inner canister holds large quantities of cigarette waste
- Steel base plate adds stability and discourages theft
- Optional weight ring (FG628400) available for added stability

# **GROUNDSKEEPER® TUSCAN RECEPTACLE BLACK**

SKU: FG9W3000BLA