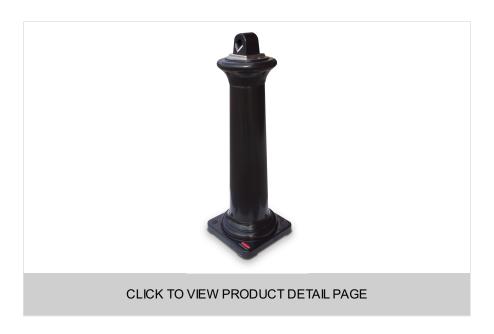

#### GROUNDSKEEPER® TUSCAN RECEPTACLE BLACK

The GroundsKeeper® Tuscan Receptacle is a classic, all-weather solution that holds large quantities of cigarette waste. The Tuscan design combines a clean look with easy maintenance. High-quality craftsmanship ensures the receptacle gets the job done in any environment.

## FEATURES & BENEFITS

- · Design blends in with different facility aesthetics
- Features a stainless steel snuff plate
- · Equiped with anchor holes for added security
- Hygienic, easy-to-service steel canister
- Restricted opening shields waste from view, weather, and flow of oxygen
- · Galvanized steel inner canister holds large quantities of cigarette waste
- Steel base plate adds stability and discourages theft
- Optional weight ring (FG628400) available for added stability

# **GROUNDSKEEPER® TUSCAN RECEPTACLE BLACK**

SKU: FG9W3000BLA