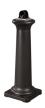

#### GROUNDSKEEPER® TUSCAN RECEPTACLE BLACK

The GroundsKeeper® Tuscan Receptacle is a classic, all-weather solution that holds large quantities of cigarette waste. The Tuscan design combines a clean look with easy maintenance. High-quality craftsmanship ensures the receptacle gets the job done in any environment.

## FEATURES & BENEFITS

- · Design blends in with different facility aesthetics
- Features a stainless steel snuff plate
- · Equiped with anchor holes for added security
- Hygienic, easy-to-service steel canister
- Restricted opening shields waste from view, weather, and flow of oxygen
- · Galvanized steel inner canister holds large quantities of cigarette waste
- Steel base plate adds stability and discourages theft
- Optional weight ring (FG628400) available for added stability

# **GROUNDSKEEPER® TUSCAN RECEPTACLE BLACK**

SKU: FG9W3000BLA